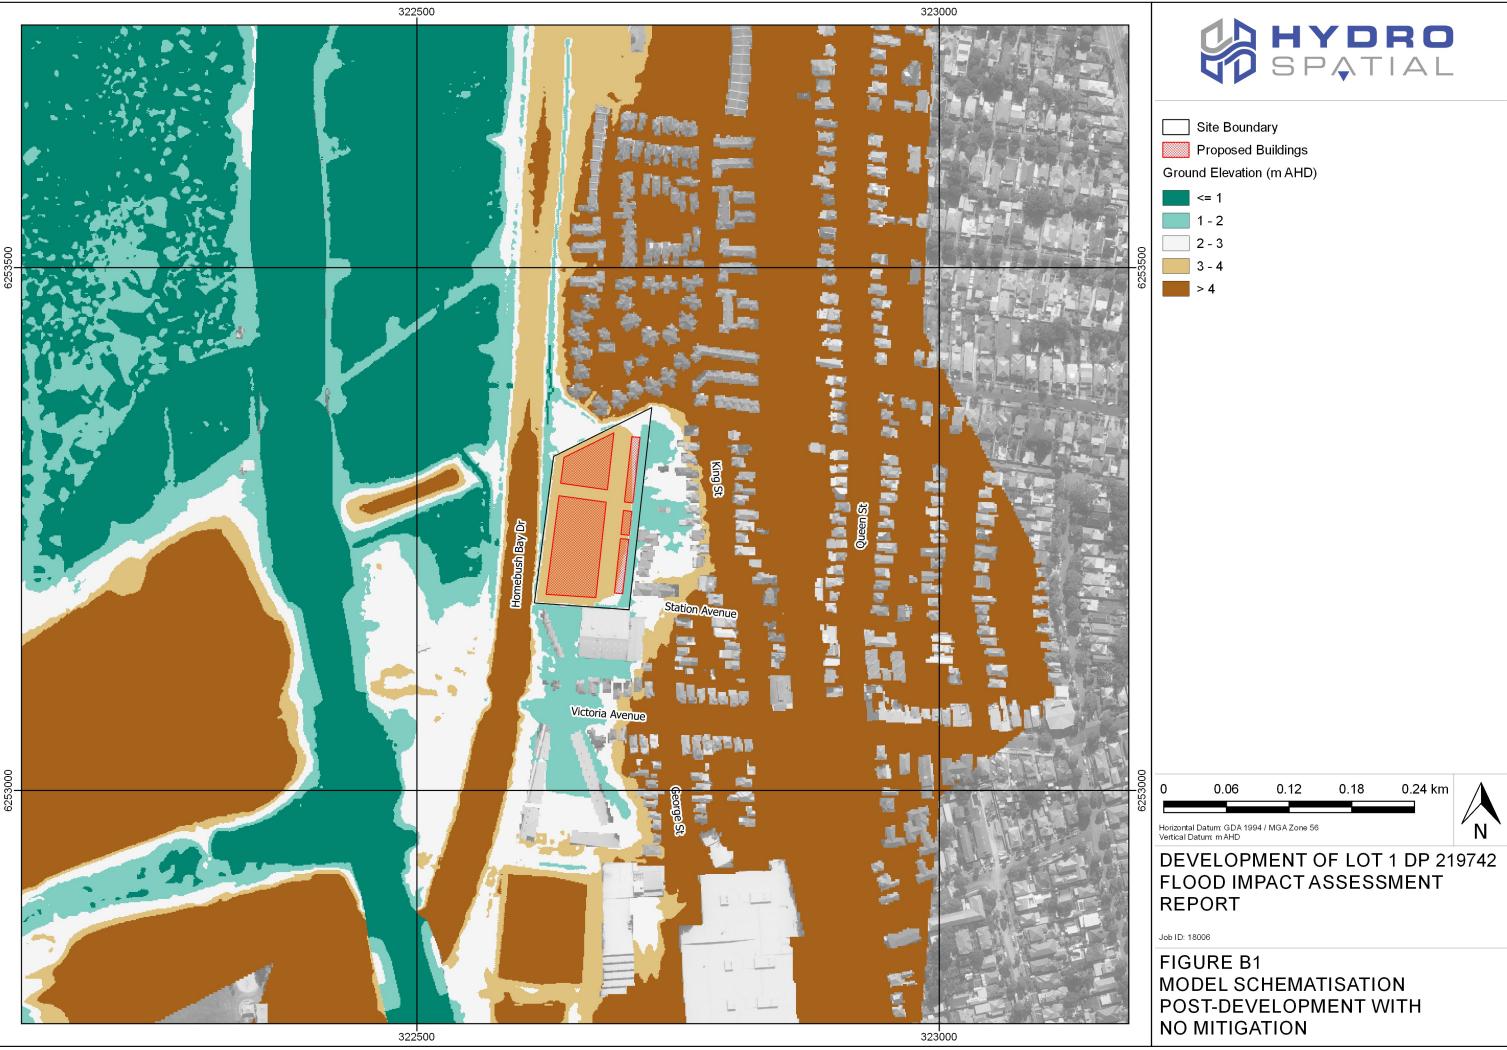

Appendix B: Post-Development (No Mitigation) Flood Maps









# Ν DEVELOPMENT OF LOT 1 DP 219742

| Site Boundary           |
|-------------------------|
| Proposed Buildings      |
| Peak Flood Level Contou |
| Peak Flood Depth (m)    |
| <= 0.15                 |
| 0.15 to 0.30            |
| 0.30 to 0.50            |
| 0.50 to 1.00            |
|                         |



## 0.24 km Ν DEVELOPMENT OF LOT 1 DP 219742

|     | SPATIAL                           |
|-----|-----------------------------------|
|     | Site Boundary                     |
|     | Proposed Buildings                |
|     | Peak Flood Level Contours (m AHD) |
| eak | Flood Depth (m)                   |
|     | <= 0.15                           |
|     | 0.15 to 0.30                      |
|     | 0.30 to 0.50                      |
|     | 0.50 to 1.00