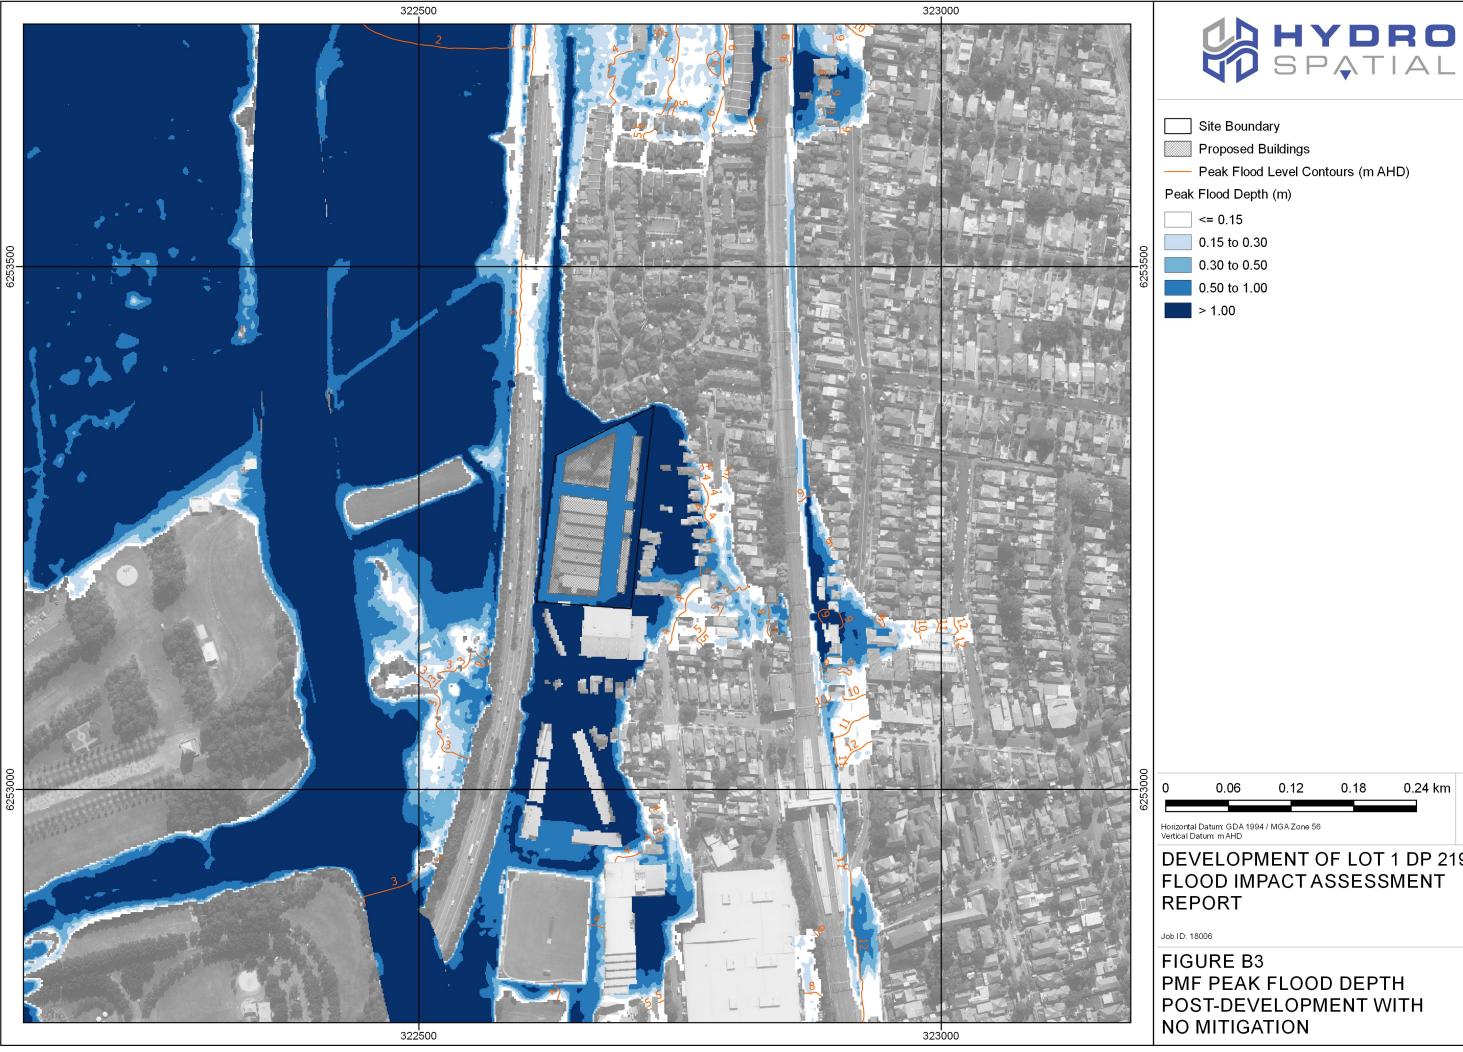

### REPORT Job ID: 18006 FIGURE B5 PMF FLOOD HAZARD POST-DEVELOPMENT WITH NO MITIGATION

### 0 0.06 0.12 0.18 0.24 km Horizontal Datum: GDA 1994 / MGA Zone 56 Vertical Datum: MAHD DEVELOPMENT OF LOT 1 DP 219742 FLOOD IMPACT ASSESSMENT REPORT Job ID: 18006

Site Boundary Proposed Buildings Flood Hazard Categories