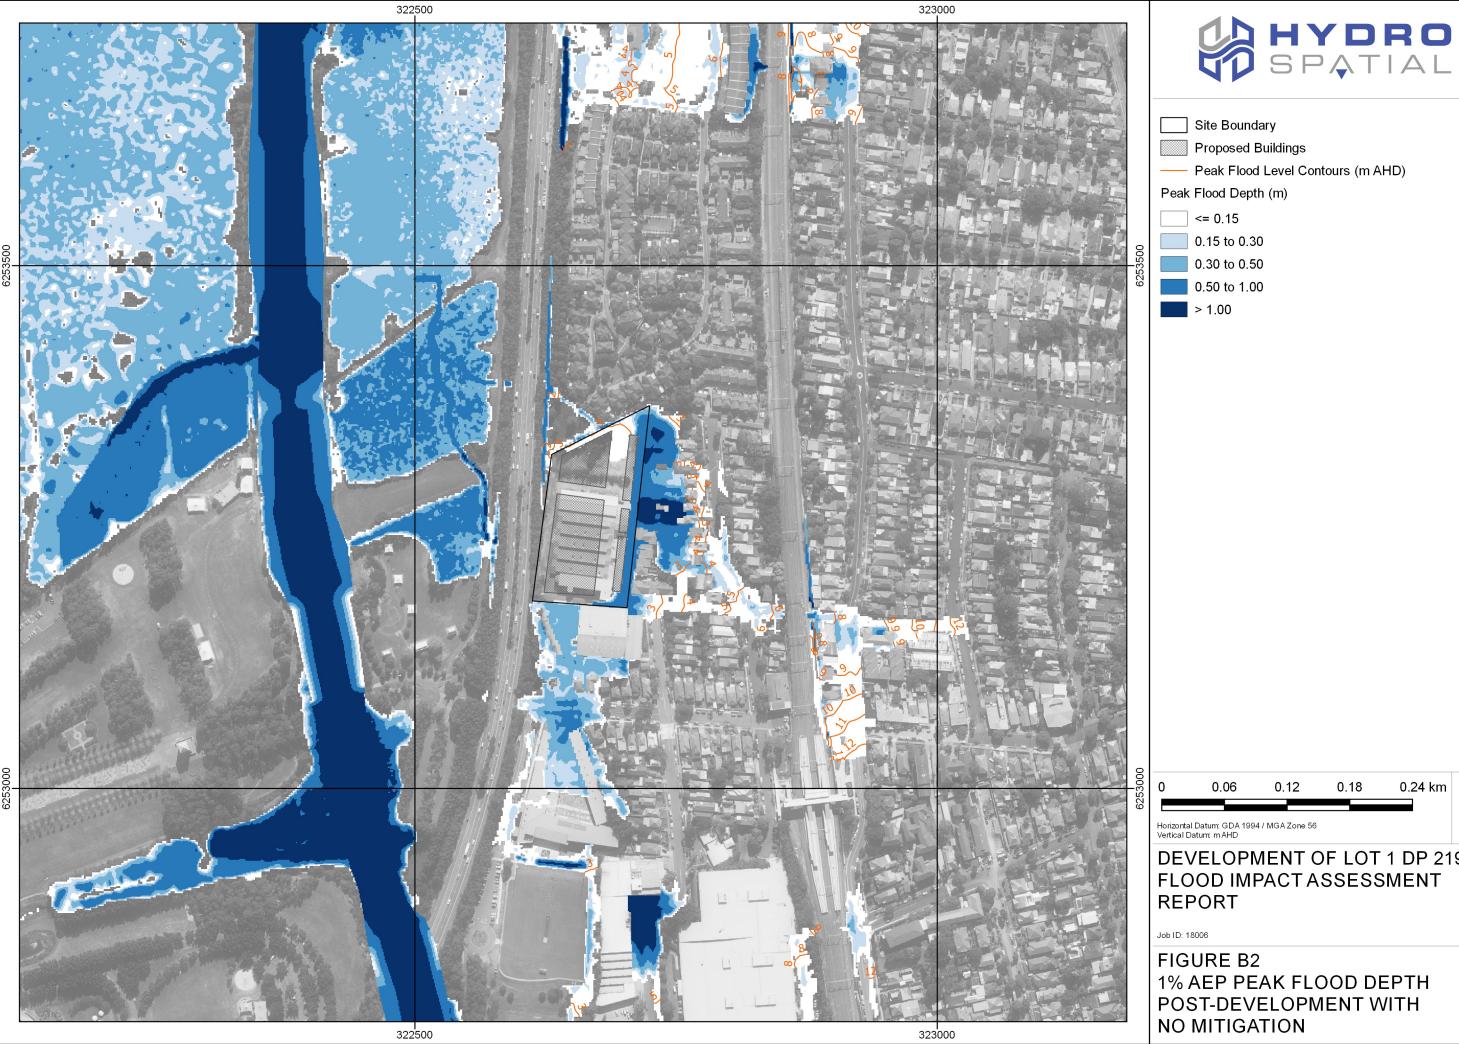

# Ν DEVELOPMENT OF LOT 1 DP 219742

| Site Boundary           |
|-------------------------|
| Proposed Buildings      |
| Peak Flood Level Contou |
| Peak Flood Depth (m)    |
| <= 0.15                 |
| 0.15 to 0.30            |
| 0.30 to 0.50            |
| 0.50 to 1.00            |
|                         |

## 0.24 km Ν DEVELOPMENT OF LOT 1 DP 219742

|     | SPATIAL                           |
|-----|-----------------------------------|
|     | Site Boundary                     |
|     | Proposed Buildings                |
|     | Peak Flood Level Contours (m AHD) |
| eak | Flood Depth (m)                   |
|     | <= 0.15                           |
|     | 0.15 to 0.30                      |
|     | 0.30 to 0.50                      |
|     | 0.50 to 1.00                      |
|     | > 1.00                            |
|     |                                   |