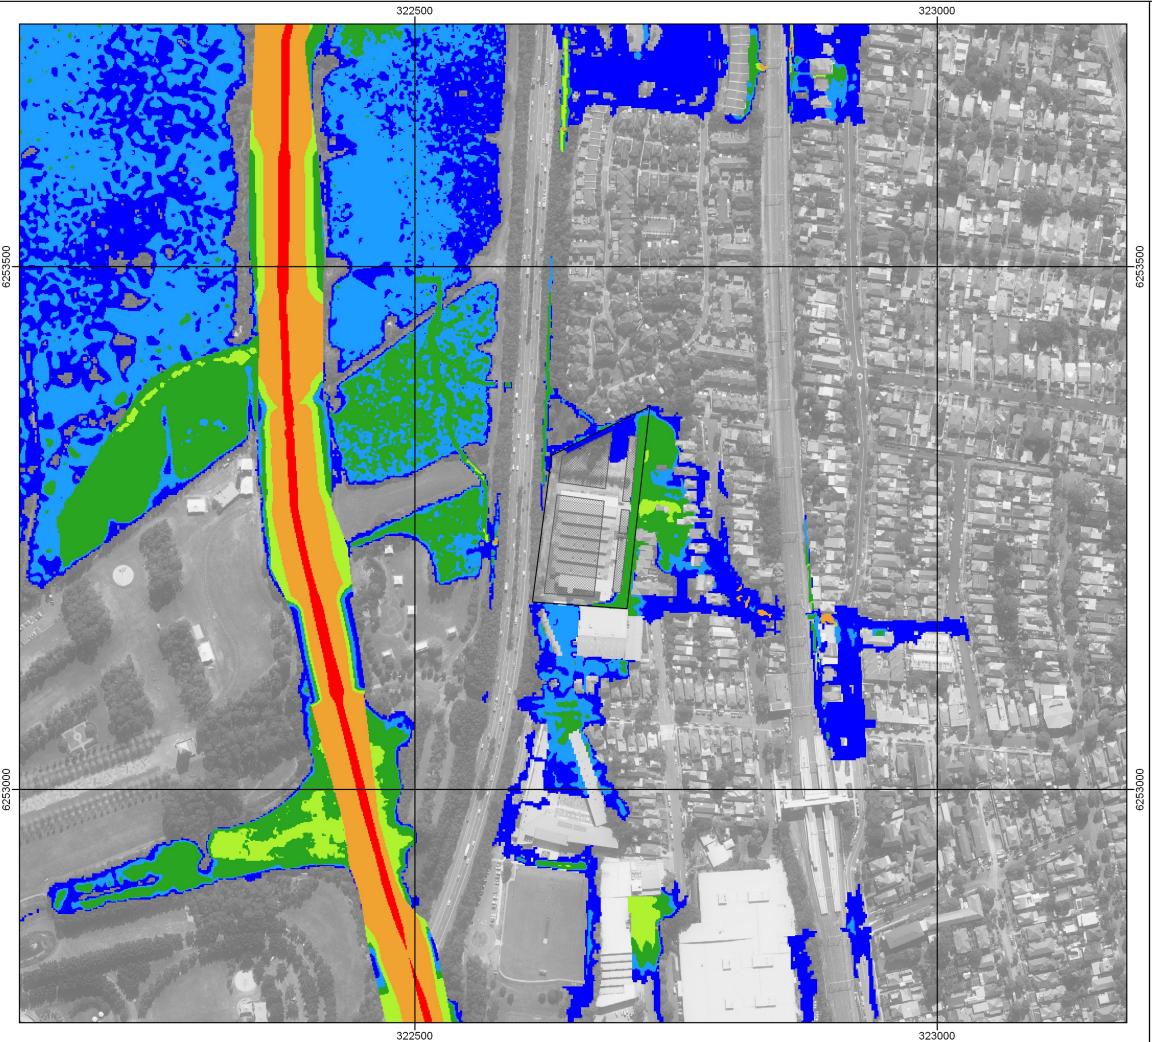

## FIGURE B4 1% AEP FLOOD HAZARD POST-DEVELOPMENT WITH NO MITIGATION

#### 0.06 0.12 0.18 0.24 km 0 Horizontal Datum: GDA 1994 / MGA Zone 56 Vertical Datum: m AHD Ν DEVELOPMENT OF LOT 1 DP 219742 FLOOD IMPACT ASSESSMENT REPORT Job ID: 18006

Site Boundary Proposed Buildings Flood Hazard Categories