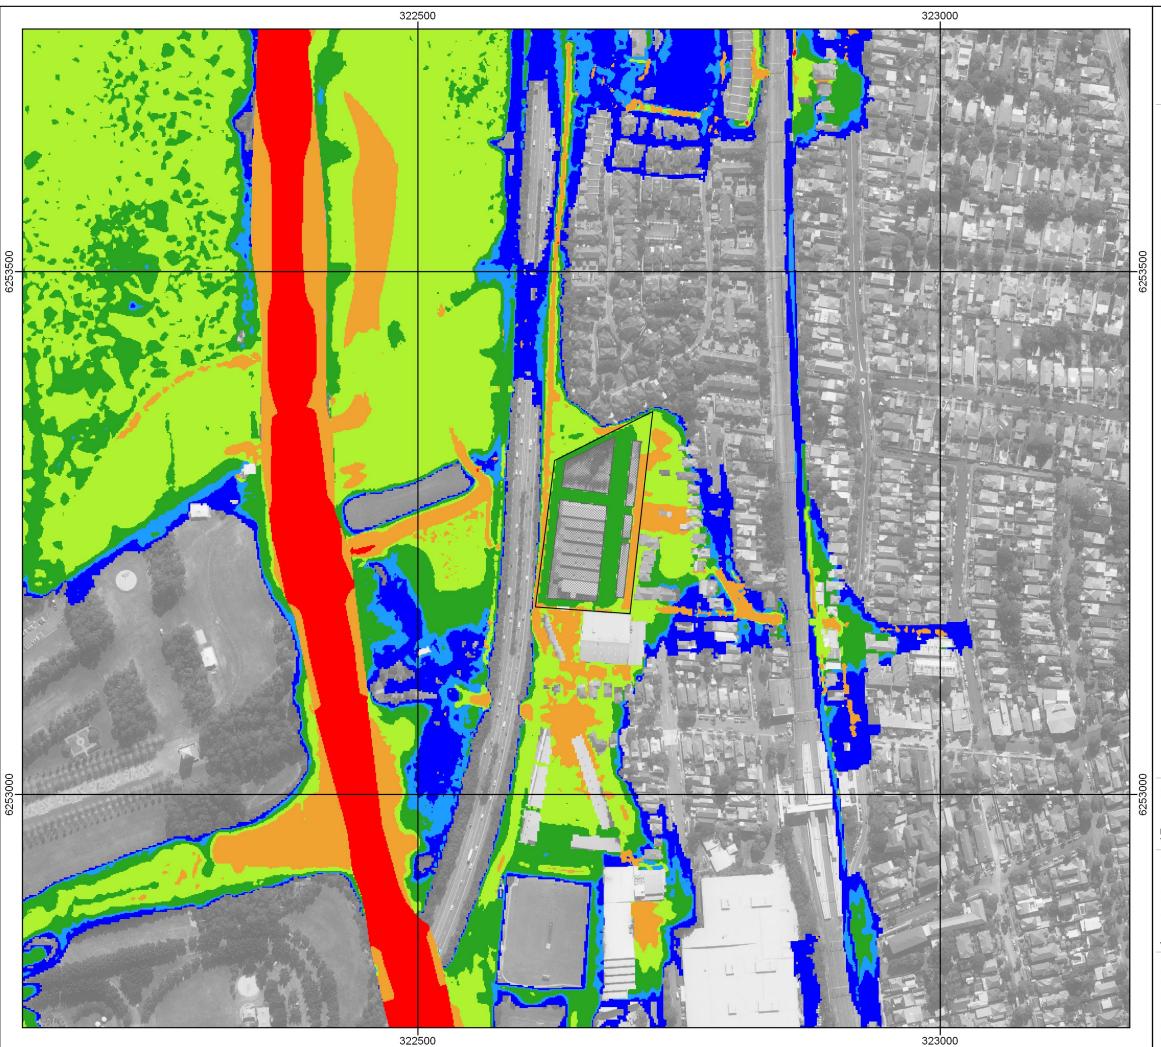

## FIGURE B4 1% AEP FLOOD HAZARD POST-DEVELOPMENT WITH NO MITIGATION

#### 0.06 0.12 0.18 0.24 km 0 Horizontal Datum: GDA 1994 / MGA Zone 56 Vertical Datum: m AHD Ν DEVELOPMENT OF LOT 1 DP 219742 FLOOD IMPACT ASSESSMENT REPORT Job ID: 18006

Site Boundary Proposed Buildings Flood Hazard Categories