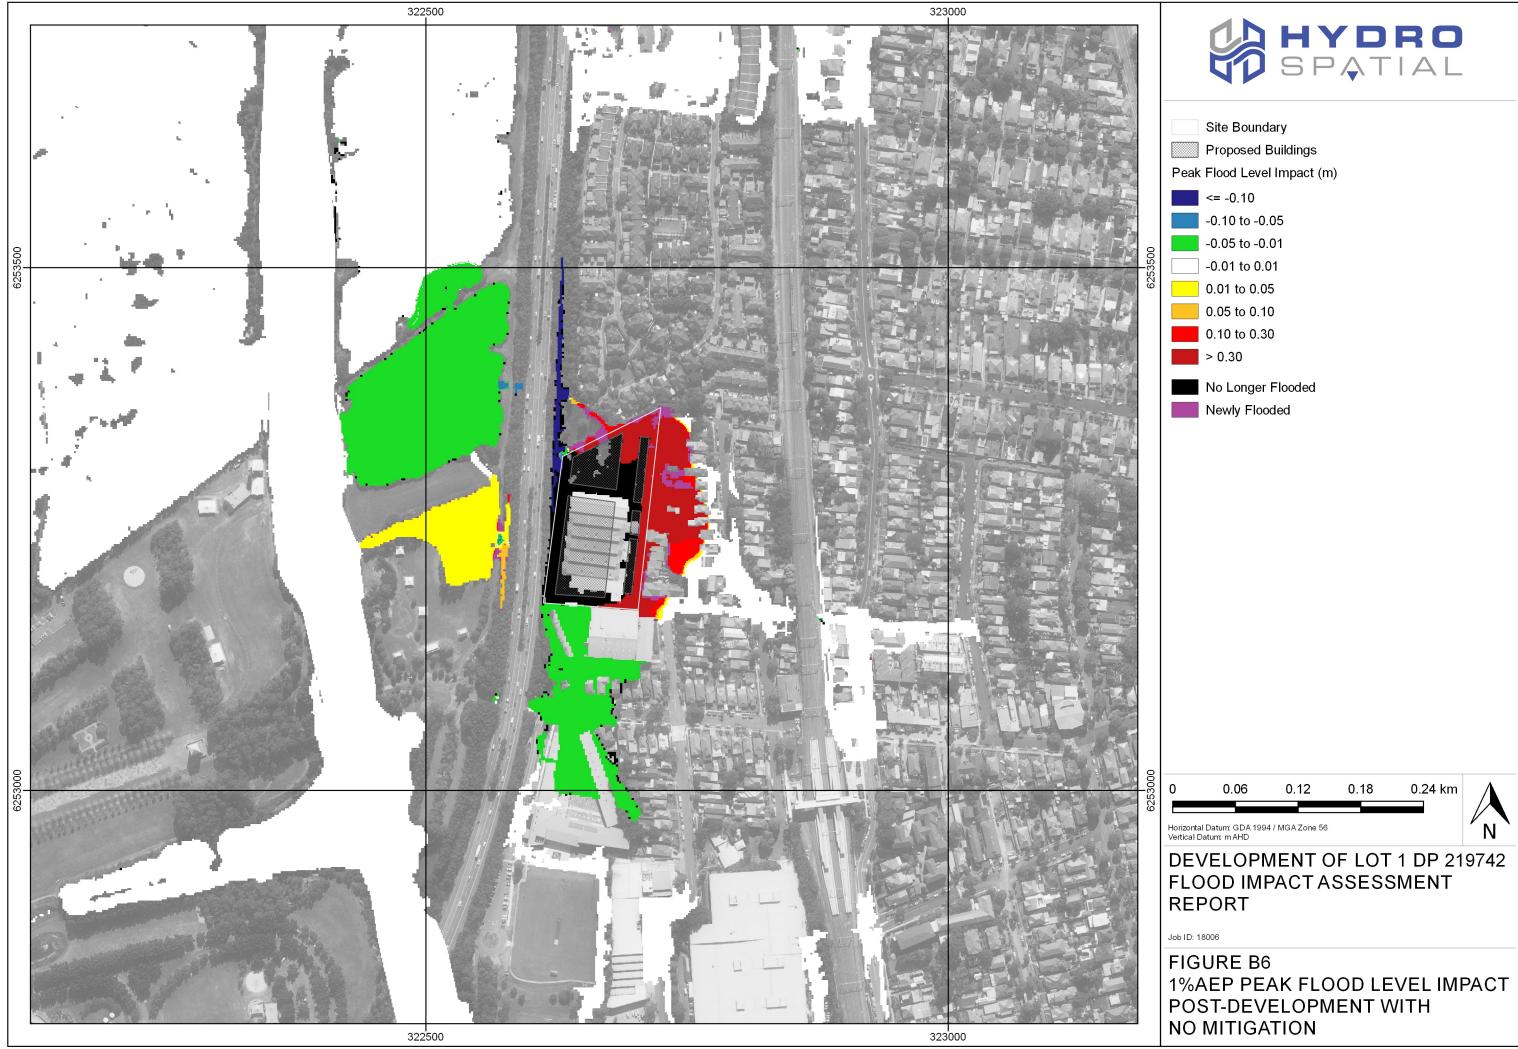

HYDRO Spậtial

| Site Boundary            |  |  |  |
|--------------------------|--|--|--|
| Proposed Buildings       |  |  |  |
| < Flood Level Impact (m) |  |  |  |
| <= -0.10                 |  |  |  |
| -0.10 to -0.05           |  |  |  |
| -0.05 to -0.01           |  |  |  |
| -0.01 to 0.01            |  |  |  |
| 0.01 to 0.05             |  |  |  |
| 0.05 to 0.10             |  |  |  |
| 0.10 to 0.30             |  |  |  |
| > 0.30                   |  |  |  |
| No Longer Flooded        |  |  |  |
| Newly Flooded            |  |  |  |
|                          |  |  |  |