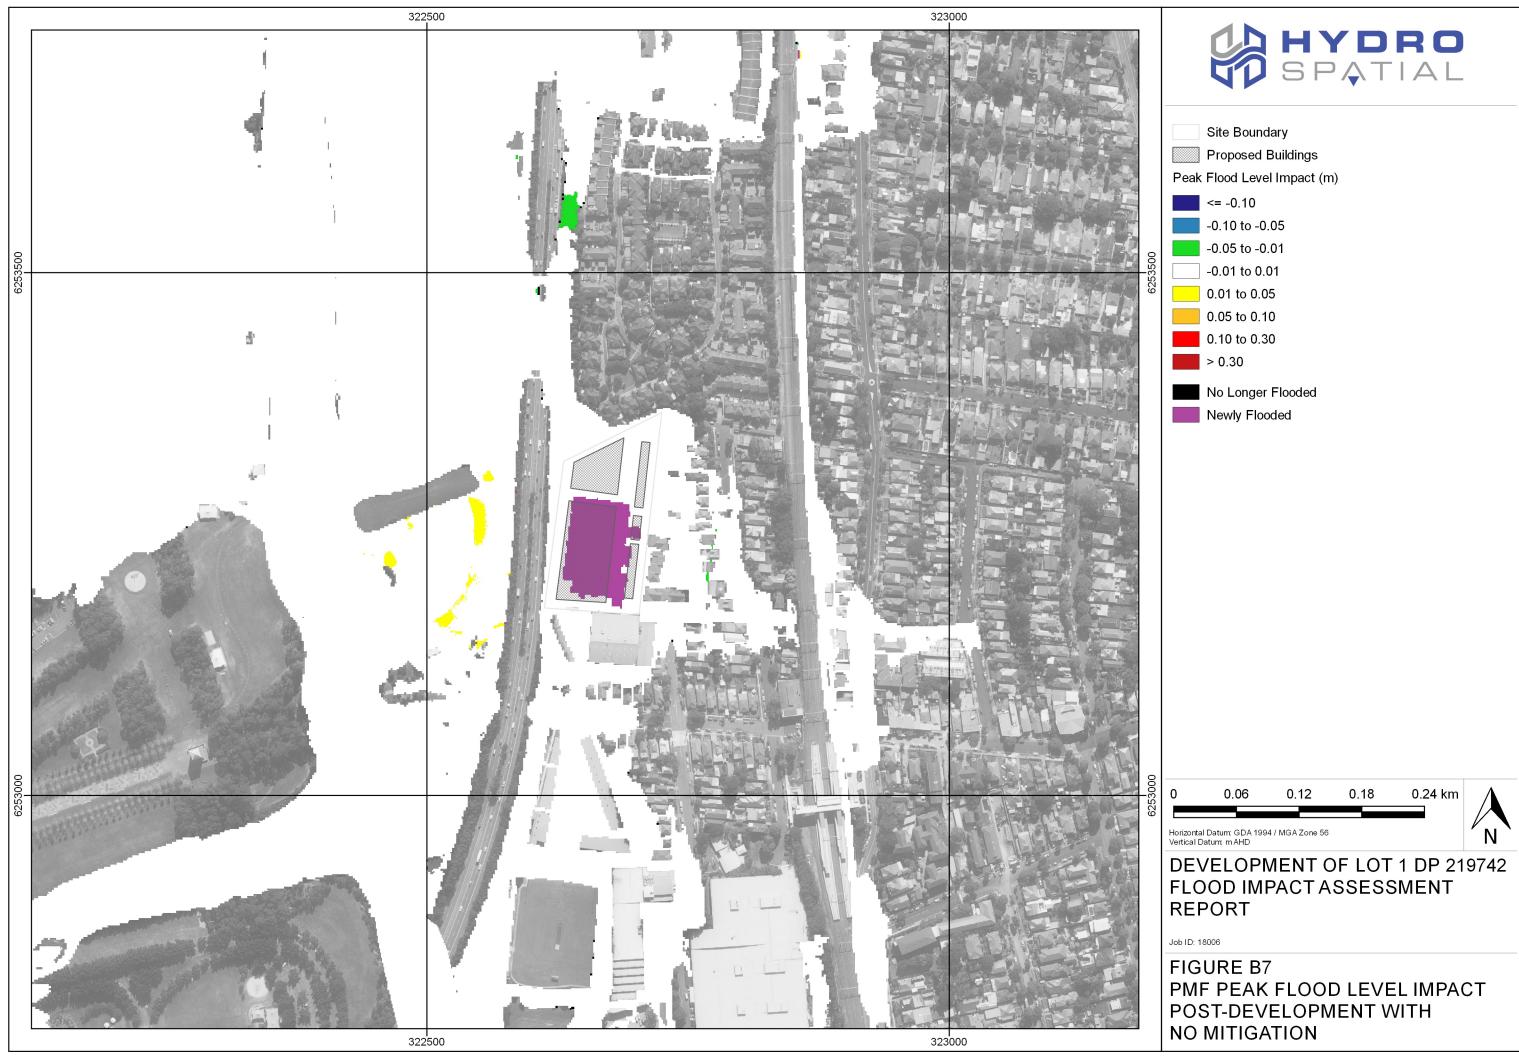

HYDRO Spậtial

| Site Boundary            |  |  |  |
|--------------------------|--|--|--|
| Proposed Buildings       |  |  |  |
| < Flood Level Impact (m) |  |  |  |
| <= -0.10                 |  |  |  |
| -0.10 to -0.05           |  |  |  |
| -0.05 to -0.01           |  |  |  |
| -0.01 to 0.01            |  |  |  |
| 0.01 to 0.05             |  |  |  |
| 0.05 to 0.10             |  |  |  |
| 0.10 to 0.30             |  |  |  |
| > 0.30                   |  |  |  |
| No Longer Flooded        |  |  |  |
| Newly Flooded            |  |  |  |
|                          |  |  |  |